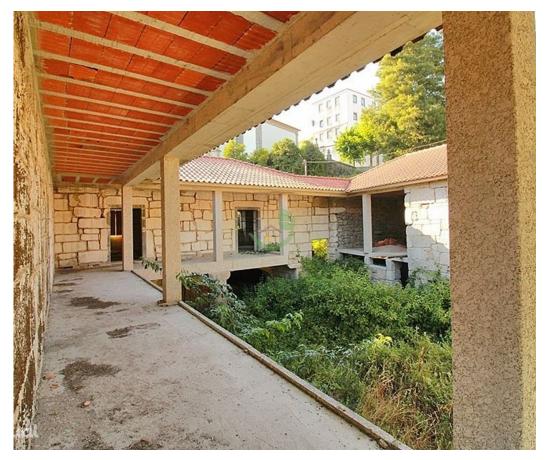

## **Quinta- Port of Ave, People of Lanhoso**

This farm in Porto de Ave has an area of about 5000m2, and a building already partially recovered with about 500m2 per floor (1000m2).

It has a water mine, the land is relatively flat, good access, in a quiet and reserved place. Don't miss this opportunity and book your visit now!!