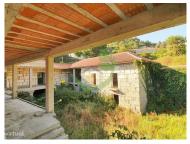

## **Quinta- Port of Ave, People of Lanhoso**

This farm in Porto de Ave has an area of about 5000m2, and a building already partially recovered with about 500m2 per floor (1000m2).

It has a water mine, the land is relatively flat, good access, in a quiet and reserved place. Don't miss this opportunity and book your visit now!!