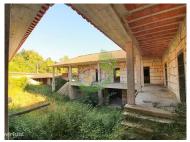

## **Quinta- Port of Ave, People of Lanhoso**

This farm in Porto de Ave has an area of about 5000m2, and a building already partially recovered with about 500m2 per floor (1000m2).

It has a water mine, the land is relatively flat, good access, in a quiet and reserved place. Don't miss this opportunity and book your visit now!!